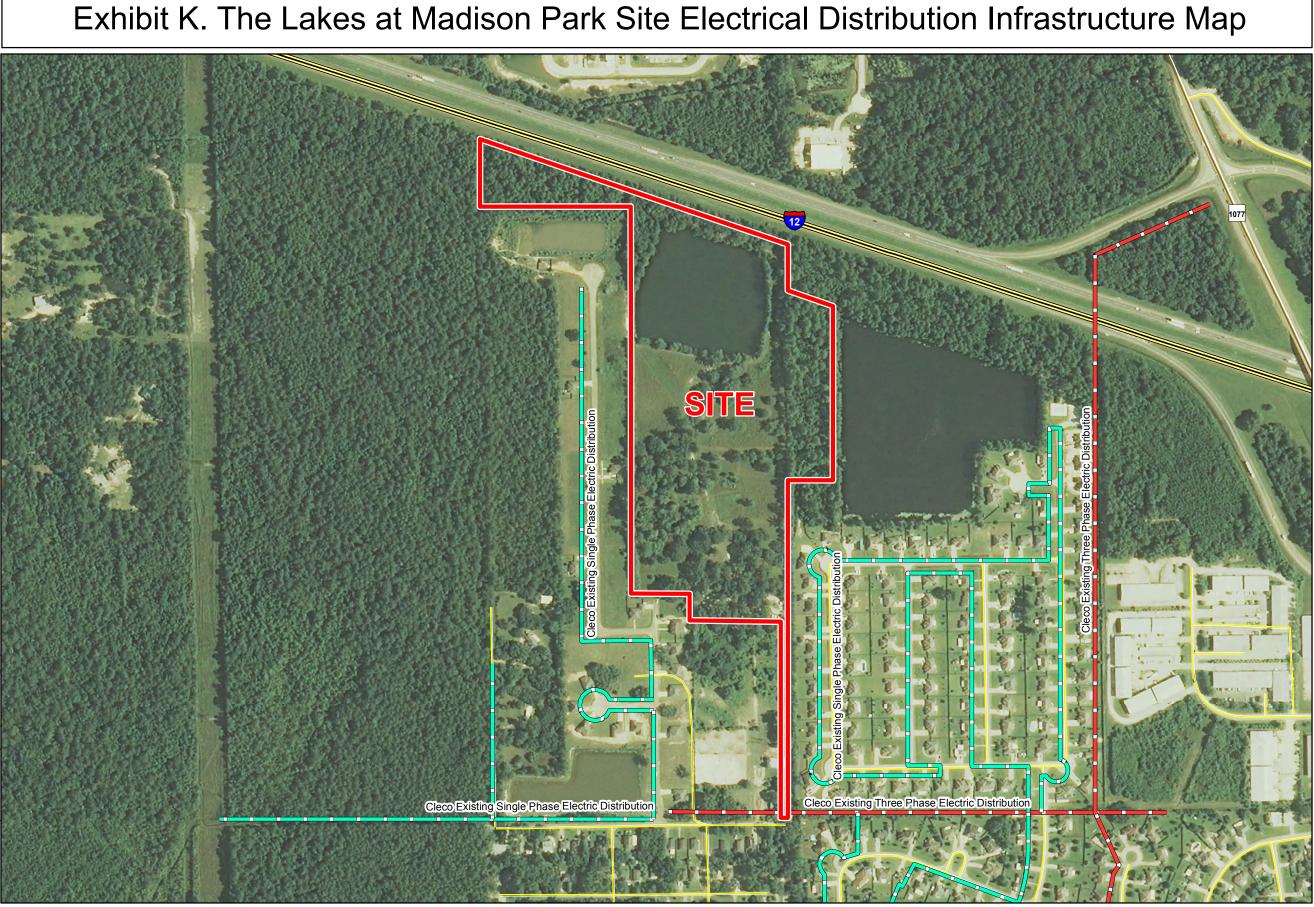

## **Existing Electric Distribution** The Lakes at Madison Park Site St. Tammany Parish, LA

### LEGEND

Site Boundary (33.548 Acres +/-)

Phase Single Phase

Three Phase

Transportation data from 2013 TIGER datasets via U.S. Census Bureau at ftp://ftp/.census.gov/geo/tiger/TIGER2013.
Utility information from visual inspection and/or the individual utility operators. Exact field location has not been determined by survey. The lines shown are an approximate representation only and may have been offset for depiction purposes.
2013 aerial imagery from USDA-APFO National Agricultural Inventory Project (NAIP) and may not reflect current ground conditions.