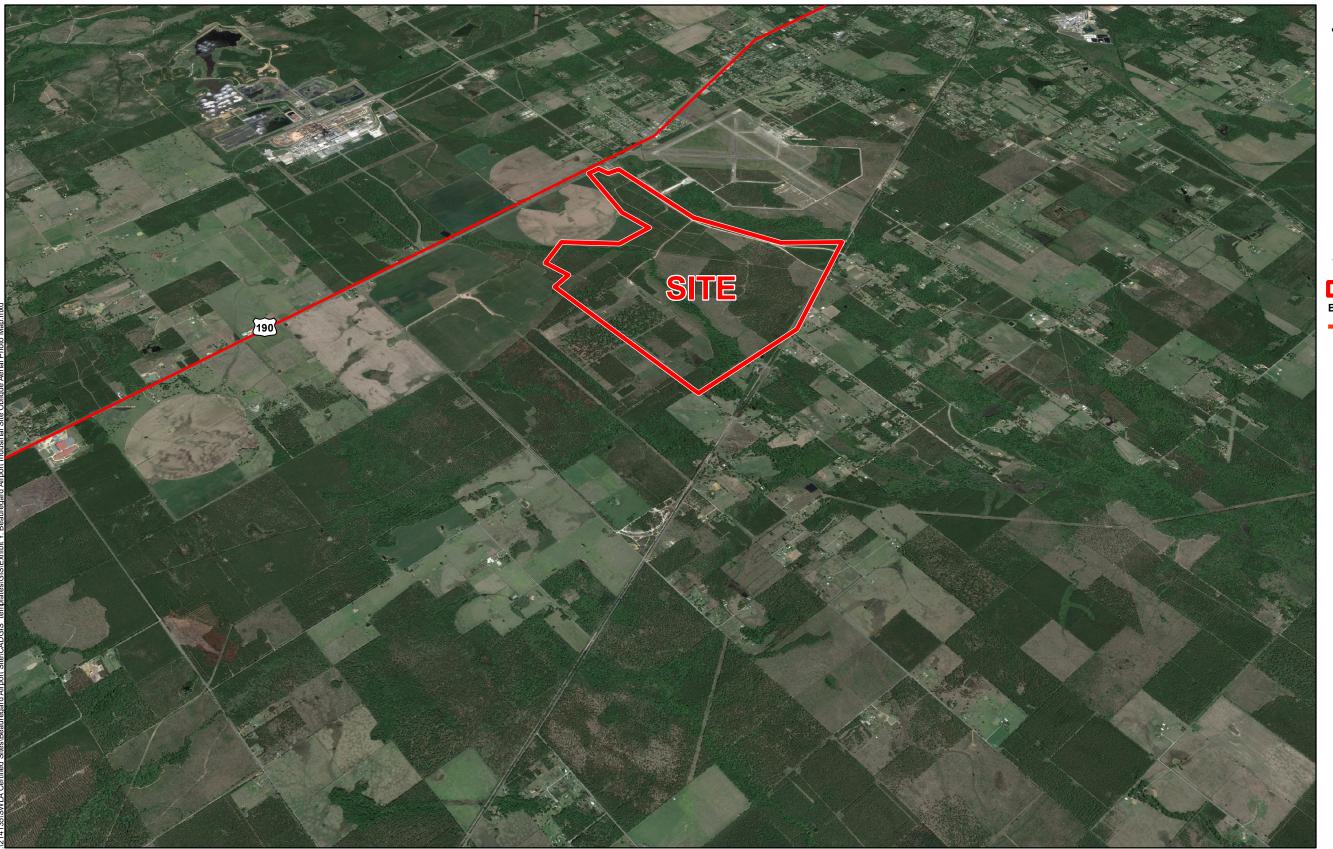

## Exhibit Y. Beauregard Airport Industrial Site Oblique Aerial Photo Map

## Beauregard Airport Industrial Site Oblique Aerial Photo Map

2013 Aerial Imagery Beauregard Airport Industrial Site Beauregard Parish, LA

LEGEND

Site Boundary (1,187.59 Ac. ±)

**Existing Roadway** 

US Highway

- General Notes:

  1. No attempt has been made by CSRS, Inc. to verify site boundary, title, actual legal ownership, deed restrictions, servitudes, easements, or other burdens on the property, other than that furnished by the client or his representative.

  2. Transportation data from 2013 TIGER datasets via U.S. Census Bureau at ftp://ftp2.census.gov/geo/tiger/TIGER2013.

  3. 2013 aerial imagery from Google Earth and may not reflect current ground conditions.