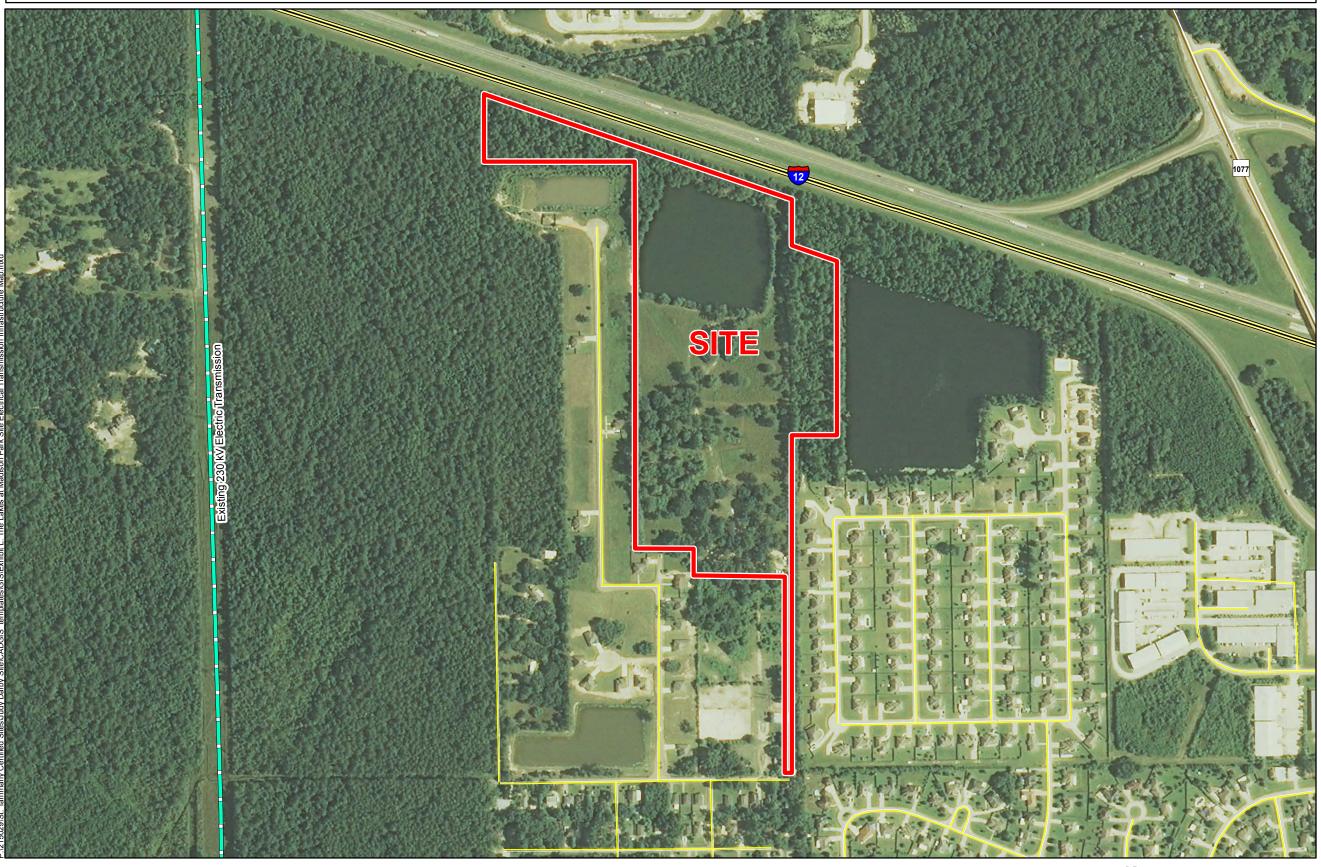

|       | Scale | 1:5,000 |
|-------|-------|---------|
| <br>0 | 260   | 520     |
|       |       | Fee     |

**Existing Electric Transmission** The Lakes at Madison Park Site St. Tammany Parish, LA

## LEGEND

Site Boundary (33.548 Acres +/-) **Existing Electric Transmission** 

= 230 kV (Entergy)

Existing Roadway Interstate

- Rural State Highway
- Local Roads