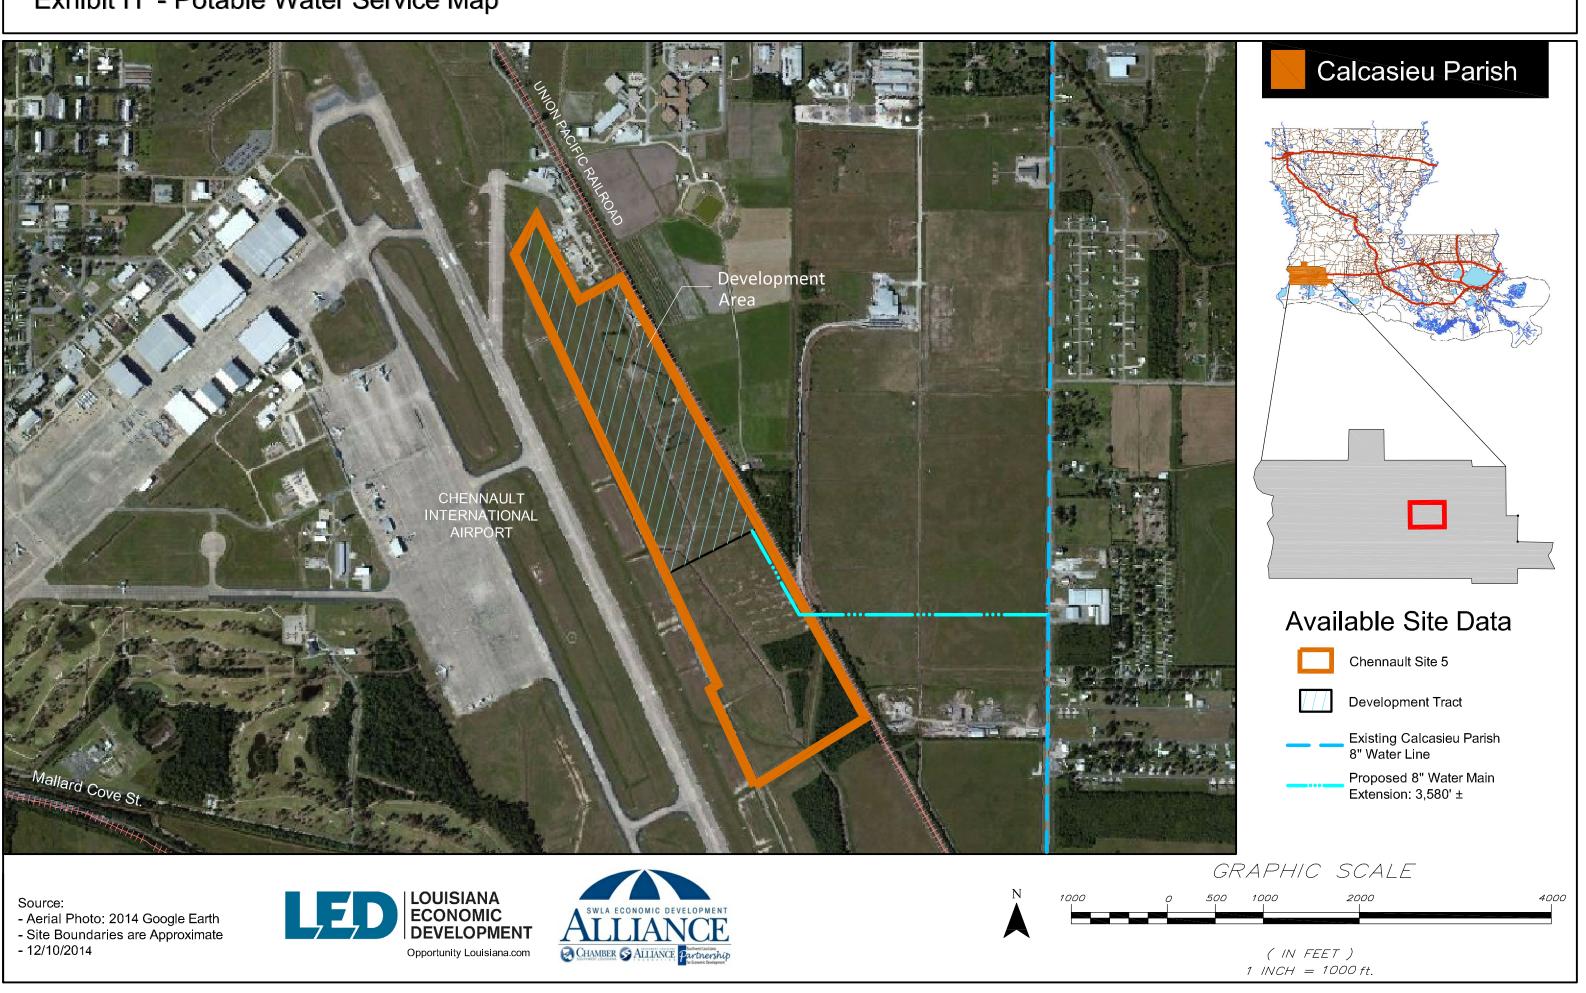

## Exhibit H - Potable Water Service Map & Letter

|   |                        | Mr. Larry Henson                                                                                                                                              |
|---|------------------------|---------------------------------------------------------------------------------------------------------------------------------------------------------------|
|   |                        | Louisiana Economic Development (LED)                                                                                                                          |
|   |                        | 1051 North Third St.                                                                                                                                          |
|   |                        | Baton Rouge, LA 70802-5239                                                                                                                                    |
|   | Parks & Planning       | Mr. David Conner                                                                                                                                              |
|   |                        | Southwest Economic Development Alliance (SWLA)                                                                                                                |
|   |                        | P.O. Box 3110                                                                                                                                                 |
|   | Transportation         | Lake Charles, LA 70602                                                                                                                                        |
|   |                        |                                                                                                                                                               |
|   | Site Development       | RE: B85-Chennault Site 5 (160 Acres)<br>Potable Water Supply                                                                                                  |
|   |                        | Fotable water Suppry                                                                                                                                          |
|   | Utility Systems        | Dear Gentlemen:                                                                                                                                               |
|   |                        |                                                                                                                                                               |
|   |                        | SJB Group, LLC (SJB) has been authorized by Louisiana Economic Development                                                                                    |
|   | Land Surveying         | (LED and Southwest Louisiana Economic Alliance (SWLA) to perform due diligence investigations to determine the existence of fatal flaws, if any, that would   |
|   |                        | inhibit the development of Chennault Site 5 (+/- 160 acres), located southeast of                                                                             |
|   | Construction Services  | the City of Lake Charles in Calcasieu Parish, Louisiana.                                                                                                      |
|   |                        |                                                                                                                                                               |
|   | Environmental Services | The attached exhibit illustrates the approximate location of a water main that is                                                                             |
|   | Environmental bervices | currently operated and maintained by Calcasieu Parish Waterworks District #5                                                                                  |
|   |                        | (Louisiana Public Water System ID: 1019084). Calcasieu Parish Waterworks<br>District #5 has indicated that up to 0.35 MGD of potable water can be provided to |
|   | Real Estate Services   | the site, with a static pressure of approximately 50 psi. The estimated cost of                                                                               |
| 5 |                        | connection would be \$143,200, based on installing 3,580 feet of water piping                                                                                 |
|   |                        | between the site boundary and the water main.                                                                                                                 |
|   |                        | Please feel free to contact me at (225) 769-3400, at any time, should you have any                                                                            |
|   |                        | questions or need further information.                                                                                                                        |
|   | P. O. Box 1751         | questions of need further mormation.                                                                                                                          |
|   | Baton Rouge, Louisiana | Sincerely,                                                                                                                                                    |
|   | 70821-1751             |                                                                                                                                                               |
|   | (225) 769-3400         | SJB GROUP, LLC                                                                                                                                                |
| 1 | Fax (225) 769-3596     | N/1/Pal                                                                                                                                                       |

## Exhibit H - Potable Water Service Map