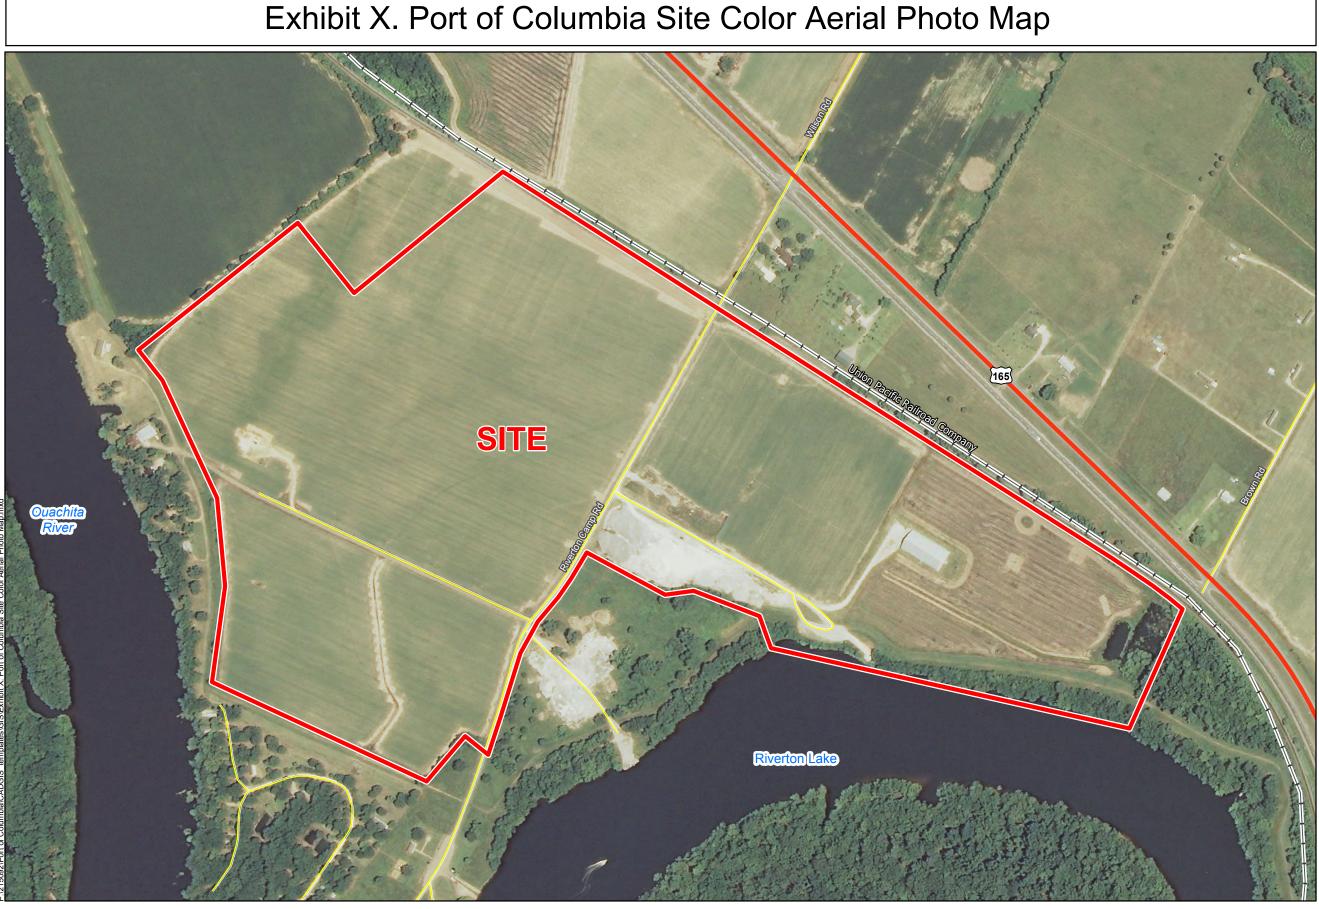

## 2013 Aerial Imagery Port of Columbia Site Caldwell Parish, LA

## **Columbia Port Commission**

LEGEND Site Boundary (171.37 Ac. +/-)

| NEL             |           |
|-----------------|-----------|
| Date:           | 7/20/2015 |
| Project Number: | 215092    |
| Drawn By:       | AMB       |
| Checked By:     | JAY       |