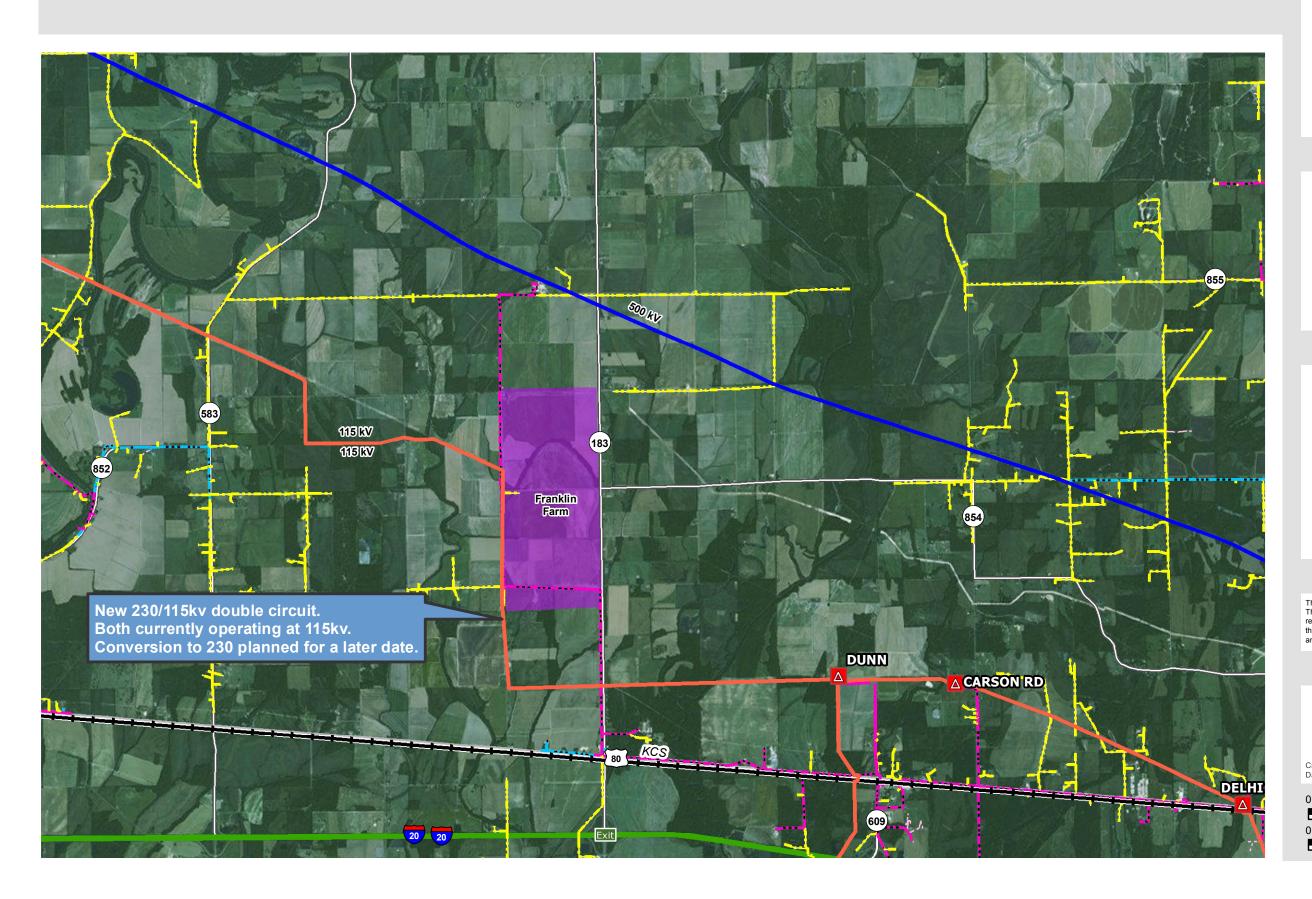

# Exhibit J – Franklin Farm Electrical Infrastructure

# Franklin Farm Electrical Infrastructure

446 North Blvd Bation Rouge, LA 70802

Phone: 1-800-542-2668 laed@entergy.com

entergy-louisiana.com

### NOTE

These drawings are provided merely to assist in economic development efforts. The Entergy Companies make no representations or warranties whatsoever regarding the accuracy or completeness of any information contained herein nor the condition or suitability of any properties. Users should direct inquiries about any property to the listing broker for that property.

### SOURCE

Service Layer Credits: Source: Esri, DigitalGlobe, GeoEye, Earthstar Geographics, CNES/Airbus DS, USDA, USGS, AEX, Getmapping, Aerogrid, IGN, IGP, swisstopo, and the GIS User Community. Rail data from USDOT. Electrical Infrastructure from Entergy Services, Inc., August 2015. Site boundary approximated.