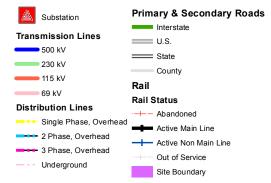

# Exhibit J – Franklin Farm Electrical Infrastructure







# Franklin Farm Electrical Infrastructure

446 North Blvd Bation Rouge, LA 70802

Phone: 1-800-542-2668 laed@entergy.com

entergy-louisiana.com



# **RICHLAND PARISH**



### ■ VIEW EXTENT



# LEGEND



### NOTE

These drawings are provided merely to assist in economic development efforts. The Entergy Companies make no representations or warranties whatsoever regarding the accuracy or completeness of any information contained herein nor the condition or suitability of any properties. Users should direct inquiries about any property to the listing broker for that property.

### SOURCE

Service Layer Credits: Source: Esri, DigitalGlobe, GeoEye, Earthstar Geographics, CNES/Airbus DS, USDA, USGS, AEX, Getmapping, Aerogrid, IGN, IGP, swisstopo, and the GIS User Community. Rail data from USDOT. Electrical Infrastructure from Entergy Services, Inc., August 2015. Site boundary approximated.