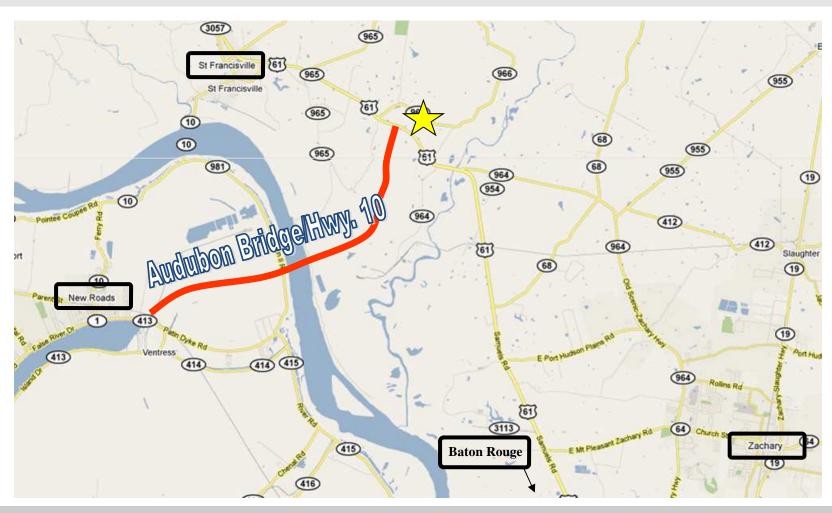

Hwy 61 & Hwy. 10 St. Francisville, LA 70775

- 4.84 Acres
- \$175,000 Per Acre
- Zoned Commercial
- Great Frontage
- Cleared land
- 800' South of

Audubon Bridge/

Hwy 10 Intersection

Marketed exclusively by: Beau Box Commercial Real Estate