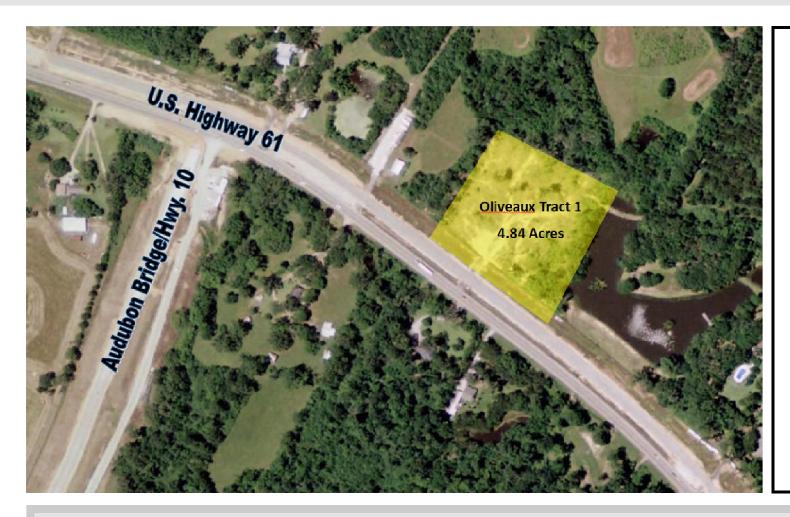

Hwy 61 & Hwy. 10 St. Francisville, LA 70775

- 4.84 Acres
- \$175,000 Per Acre
- Zoned Commercial
- Great Frontage
- Cleared land
- 800' South of

Audubon Bridge/

Hwy 10 Intersection

Marketed exclusively by: Beau Box Commercial Real Estate