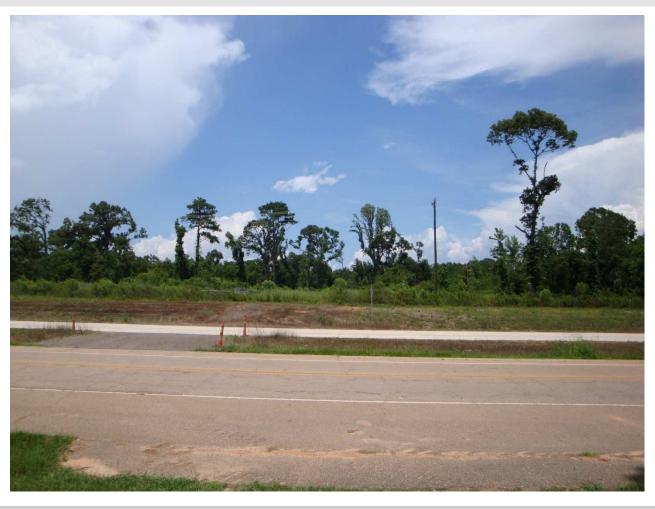

Hwy 61 & Hwy. 10 St. Francisville, LA 70775

- 4.84 Acres
- \$175,000 Per Acre
- Zoned Commercial
- Great Frontage
- Cleared land
- 800' South of

Audubon Bridge/

Hwy 10 Intersection

Marketed exclusively by: Beau Box Commercial Real Estate