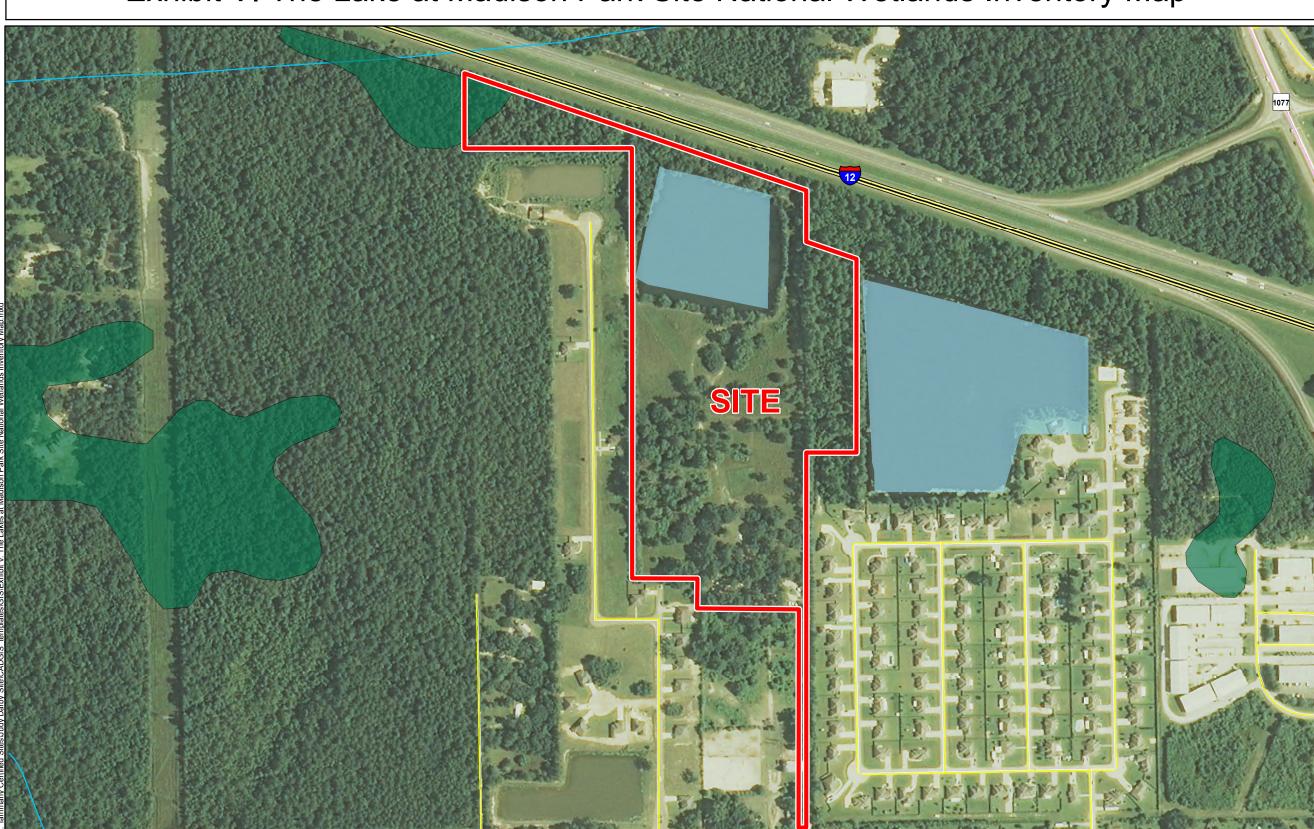

# Exhibit V. The Lake at Madison Park Site National Wetlands Inventory Map

**National Wetlands Inventory** The Lakes at Madison Park Site St. Tammany Parish, LA

# Darby Holdings, LLC

Site Boundary (33.548 Acres +/- )

## Wetland Type

Freshwater Forested/Shrub Wetland

Freshwater Pond

# **Existing Roadway**

Interstate

Rural State Highway

Local Roads

Stream

| Been order DE TEMPET TOOM DETENT |           |
|----------------------------------|-----------|
| Date:                            | 6/23/2015 |
| Project Number:                  | 215029    |
| Drawn By:                        | AMB       |
| Checked By:                      | JAY       |